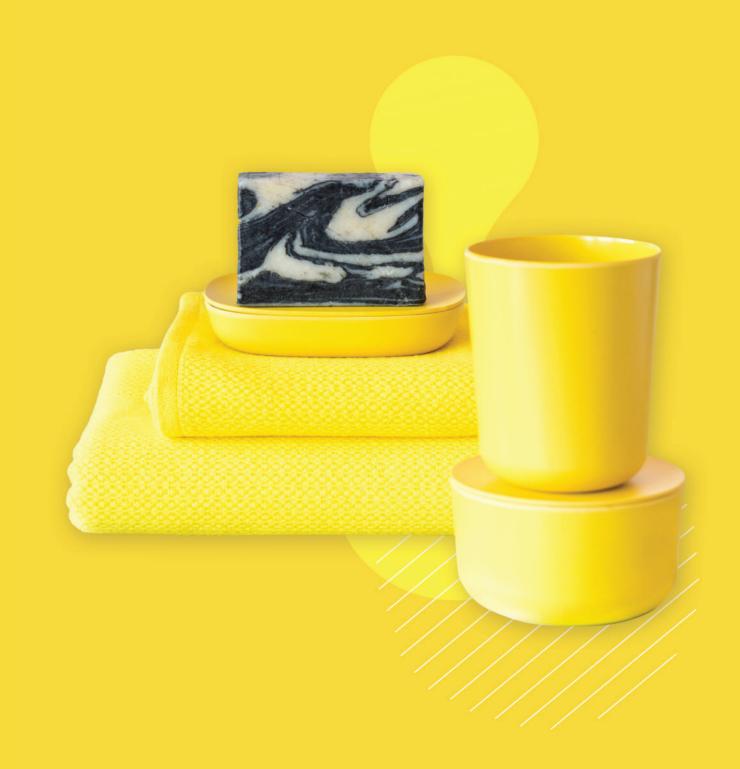

### • KIDSWARE

Colorful, Light, Resistant, Stackable and Eco-friendly Materials

Plates, Bowls & Cups Cutlery & Sets Bentos

Foto: Kids Silicone Collection

Tray
Soap Dish
Storage Box
Waste Bin

Foto: Bamboo Bathroom Set