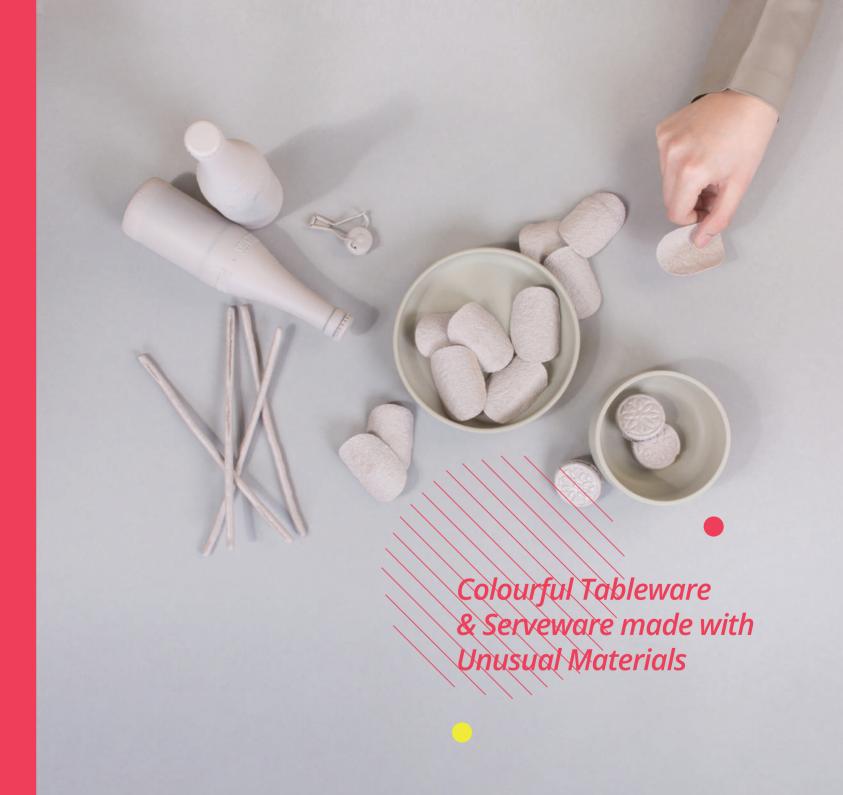

### ECO CONCIOUS MATERIALS

Sustainable by using Durable, Re-usable and Resistant Materials

### BAMBOO Factorst growing Plant on Factor

Fastest growing Plant on Earth

Bamboo fiber with a melamine binder, to help extend the life of the products.

There is no varnish, coating nor paint on the surface of our products, so they will never fade, peel or leach harmful chemicals.

### ENAMEL

Durable & Versatile

SILICONE Earth's Miracle

A combination of quartz rock and Carbon makes unbreakable products with a never-ending life.